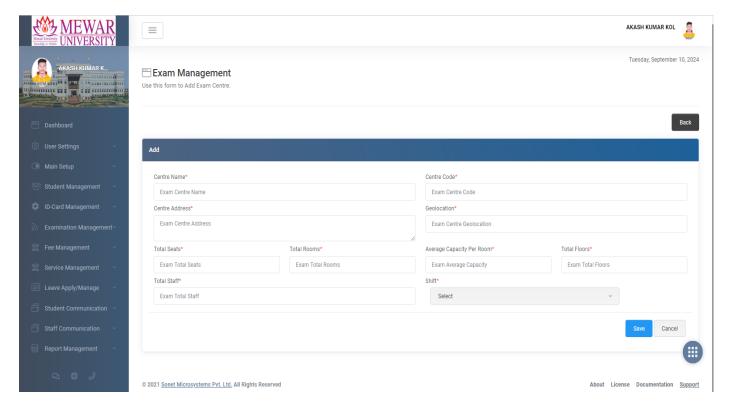

# Screenshots of user interfaces of Modules of ERP

http://portal.mewaruniversity.edu.in/

**Login Page of ERP** 

Student's Dashboard(Student Support)