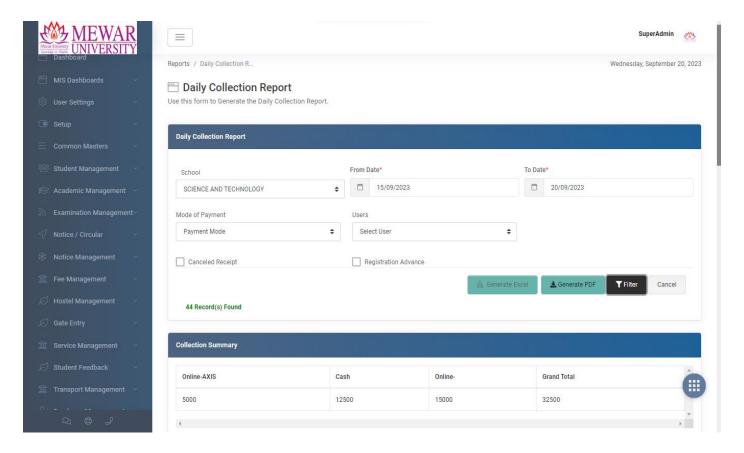

### **Grievance Management (Complaint Management)**

**Employee Dashboard** 

**Leaves Management** 

Fee Management (Finance and Accounts)

**Finance Management (Finance and Accounts)** 

**Student Admission and Support (Admission Management)** 