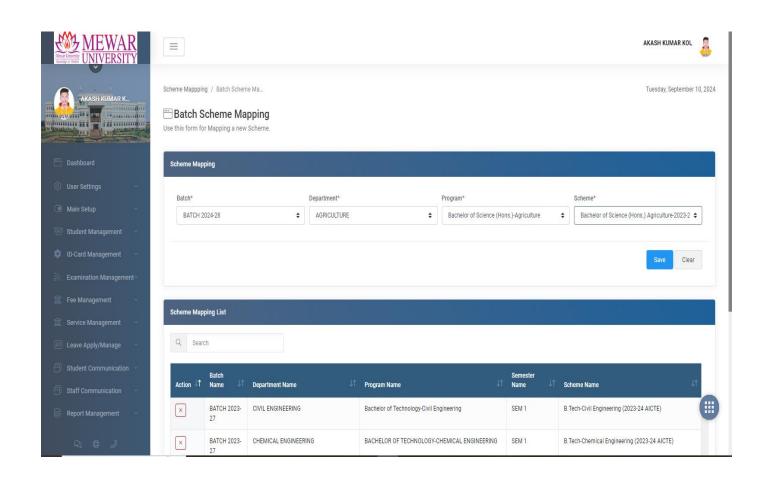

## **Examination Shift Management**

**Student's Batch Mapping for Exam Scheme** 

**Exam Date Sheet Planning** 

**Back Paper Examination Management** 

**Student Login Page** 

© All rights reserved

**Examination Form for Admit Card Generation** 