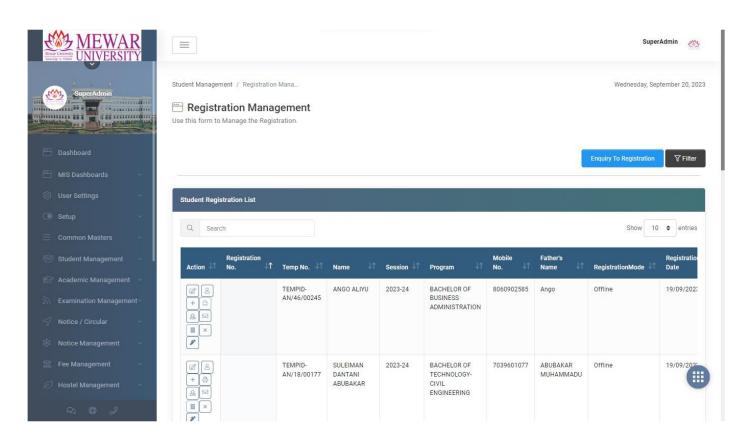

**Student Admission and Support (Admission Management)** 

**Student Admission Registration (Admission Management)** 