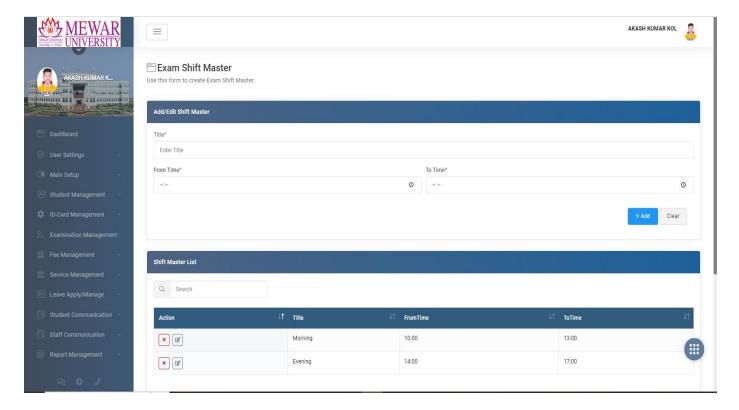

## **Examination Shift Management**

**Student's Batch Mapping for Exam Scheme** 

**Exam Date Sheet Planning** 

**Back Paper Examination Management** 

**Student Login Page** 

© All rights reserved

**Examination Form for Admit Card Generation** 