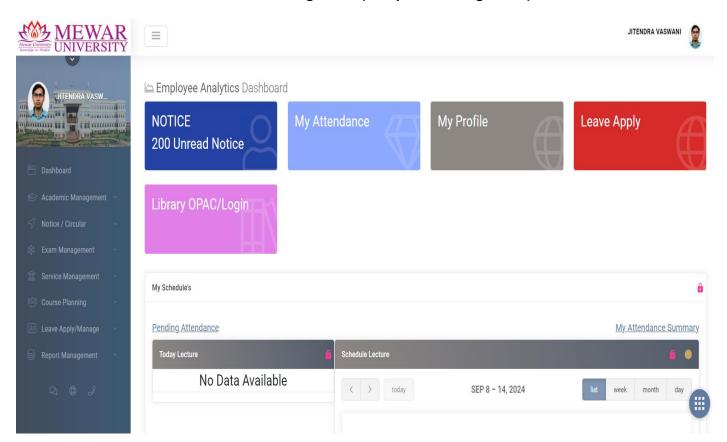

### **Grievance Management (Complaint Management)**

**Employee Dashboard** 

**Leaves Management** 

Fee Management (Finance and Accounts)

**Finance Management (Finance and Accounts)** 

**Student Admission and Support (Admission Management)** 