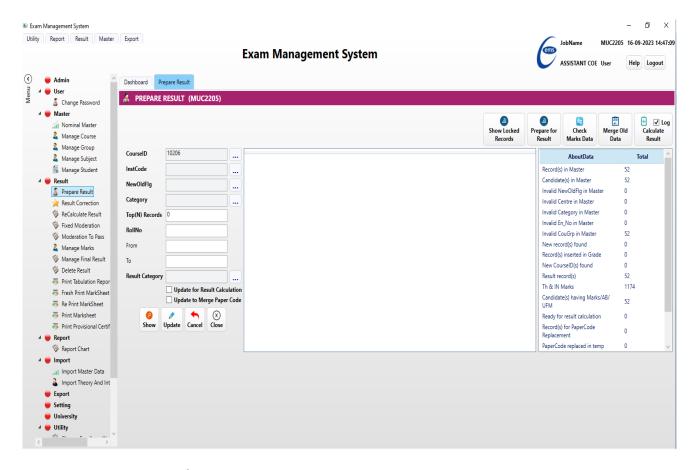

#### **Online Generated Admit Card**

**Result Preparation using Examination Management System** 

**Online Result Declaration** 