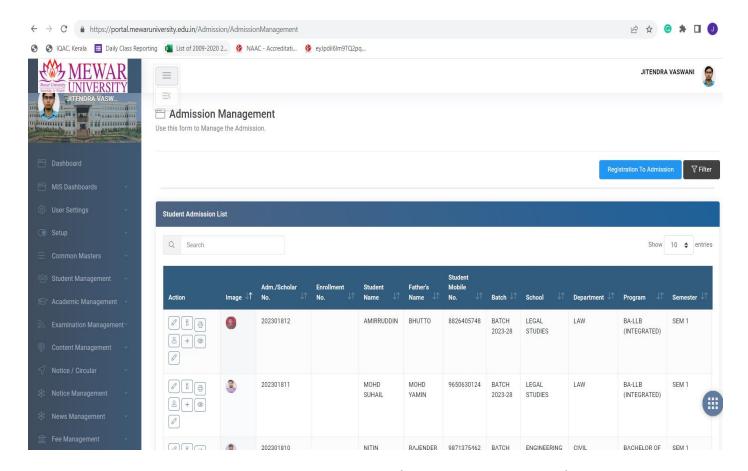

**Student Admission and Support (Admission Management)** 

**Student Admission Registration (Admission Management)** 