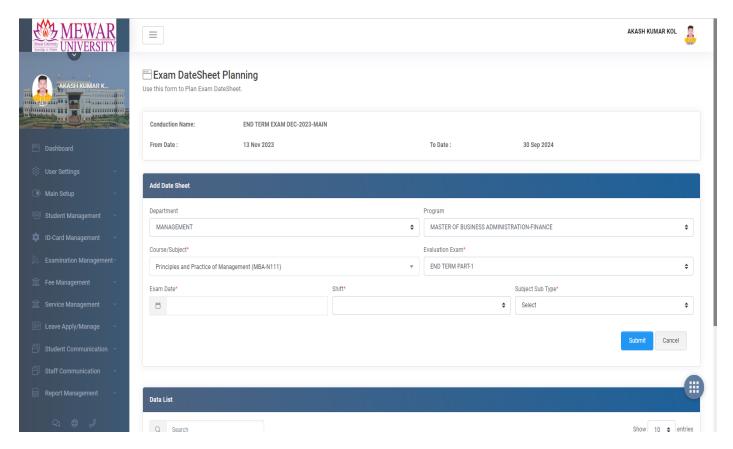

## **Examination Shift Management**

**Student's Batch Mapping for Exam Scheme** 

**Exam Date Sheet Planning** 

**Back Paper Examination Management** 

**Student Login Page** 

© All rights reserved

**Examination Form for Admit Card Generation** 