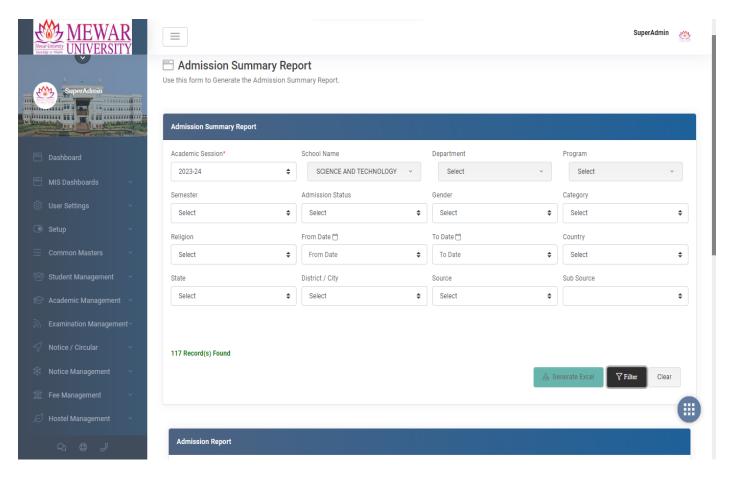

**Student Admission and Support (Admission Management)** 

**Student Admission Registration (Admission Management)** 