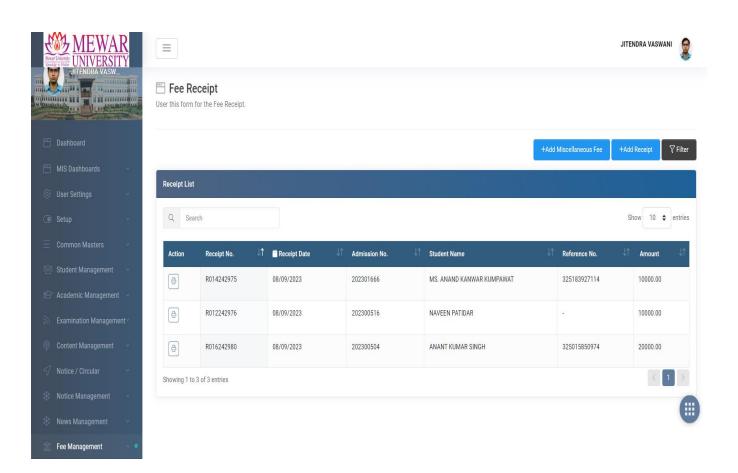

### **Grievance Management (Complaint Management)**

**Employee Dashboard** 

**Leaves Management** 

Fee Management (Finance and Accounts)

**Finance Management (Finance and Accounts)** 

**Student Admission and Support (Admission Management)** 