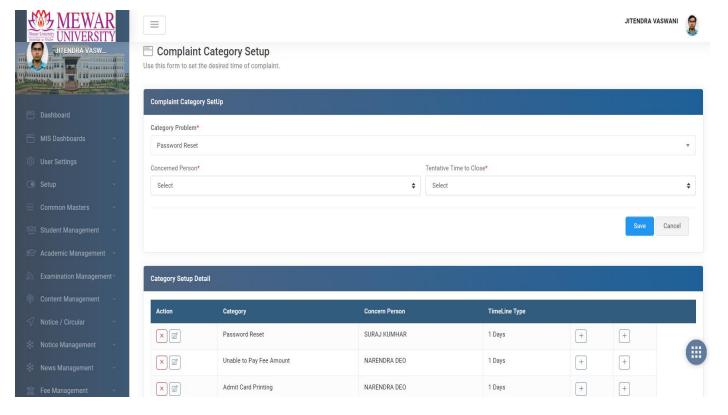

## **Grievance Management (Complaint Management)**

**Grievance Management (Complaint Management)** 

### **Grievance Management (Complaint Management)**

**Employee Dashboard** 

**Leaves Management** 

Fee Management (Finance and Accounts)

**Finance Management (Finance and Accounts)** 

**Student Admission and Support (Admission Management)** 