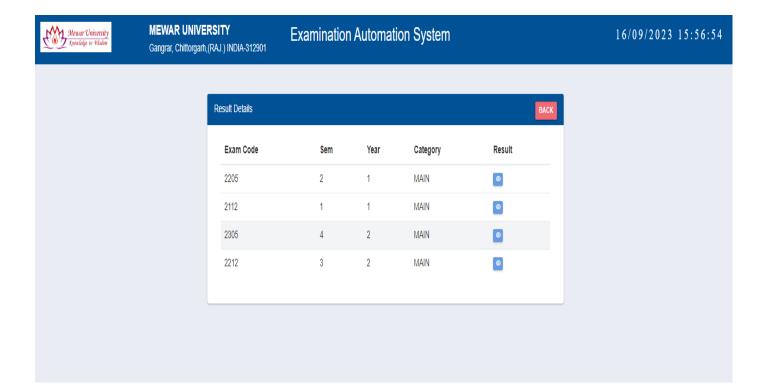

#### **Online Generated Admit Card**

**Result Preparation using Examination Management System** 

**Online Result Declaration** 