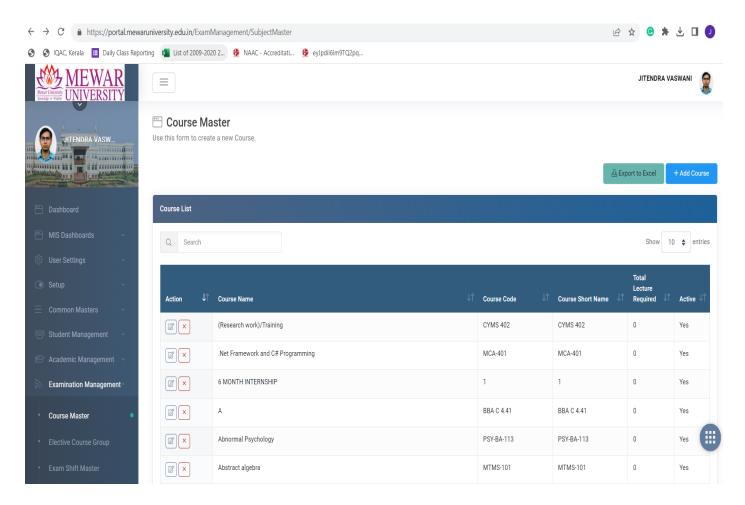

#### **Examination Management Portal**

**Examinations Management Course Master** 