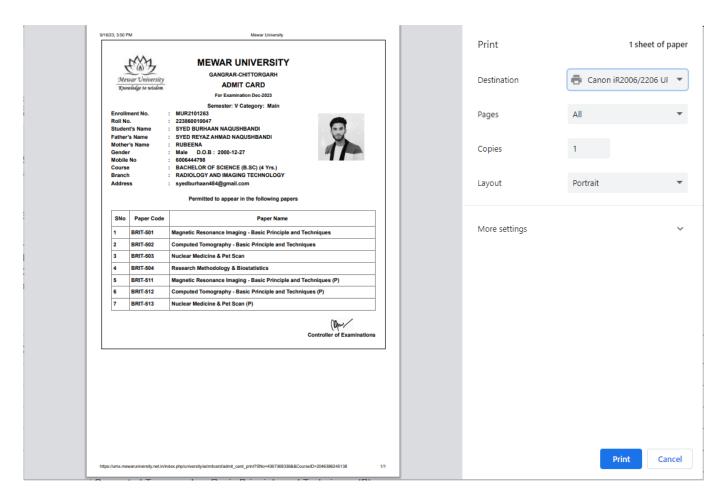

#### **Online Generated Admit Card**

**Result Preparation using Examination Management System** 

**Online Result Declaration** 

#### SEMESTER GRADE REPORT END TERM EXAM MAY-2022-MAIN

Enrollment Number: MUR2101263 Roll Number: 223860010047

Student Name SYED BURHAAN NAQUSHBANDI Father's Name : SYED REYAZ AHMAD NAQUSHBANDI

Sem & Year : II Sem 1 Year

BACHELOR OF SCIENCE (B.SC) (4 Yrs.) - RADIOLOGY AND IMAGING TECHNOLOGY Programme

| Paper Code | Paper Name                                | Paper Credit | Grade |
|------------|-------------------------------------------|--------------|-------|
| BRIT-201   | Anatomy-II                                | 4            | A+    |
| BRIT-202   | Physiology-II                             | 4            | B+    |
| BRIT-203   | Radiation Physics                         | 4            | A     |
| BRIT-204   | General Radiography-I                     | 4            | 8+    |
| BRIT-205   | English Language and General Awareness-II | 1            | A     |
| BRIT-211   | Human Anatomy & Physiology II Lab         | 2            | A+    |
| BR/T-212   | Radiation Physics Lab                     | 2            | A     |
| 9R/T-213   | General Radiography-I Lab                 | 2            | A     |