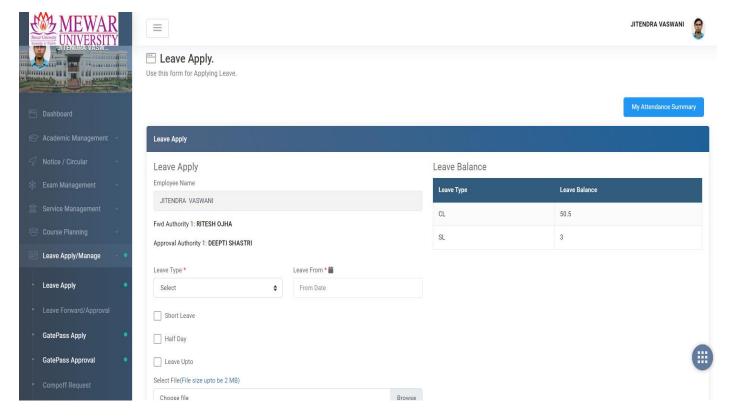

### **Grievance Management (Complaint Management)**

**Employee Dashboard** 

**Leaves Management** 

Fee Management (Finance and Accounts)

**Finance Management (Finance and Accounts)** 

**Student Admission and Support (Admission Management)** 